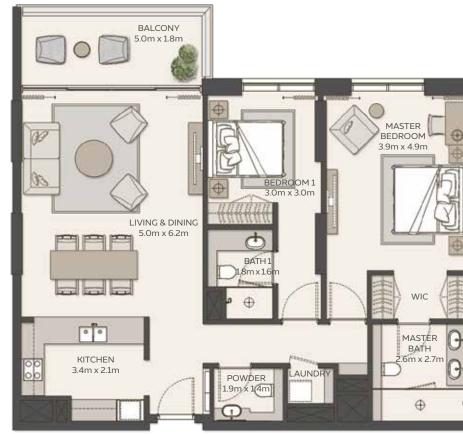

## Sky Residences 2 - Floor Plans

#### 2 BEDROOM

|              | Type 2                    |
|--------------|---------------------------|
| Unit Area    | 115.97 sqm / 1248.29 sqft |
| Balcony Area | 10.76 sqm / 115.82 sqft   |
| Total Area   | 126.92 sqm / 1366.15 sqft |