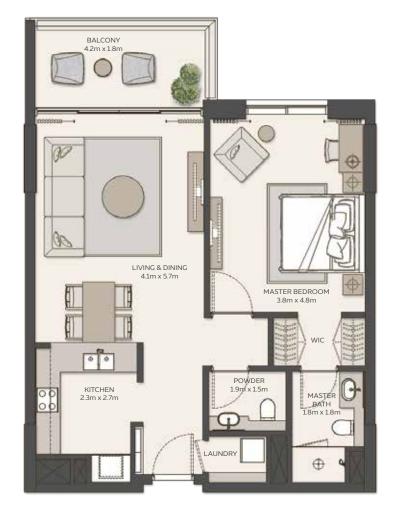

## Sky Residences 2 - Floor Plans

#### 1 BEDROOM

|              | Type 1                  |
|--------------|-------------------------|
| Unit Area    | 77.46 sqm / 833.77 sqft |
| Balcony Area | 8.51 sqm / 91.60 sqft   |
| Total Area   | 86.50 sqm / 931.07 sqft |