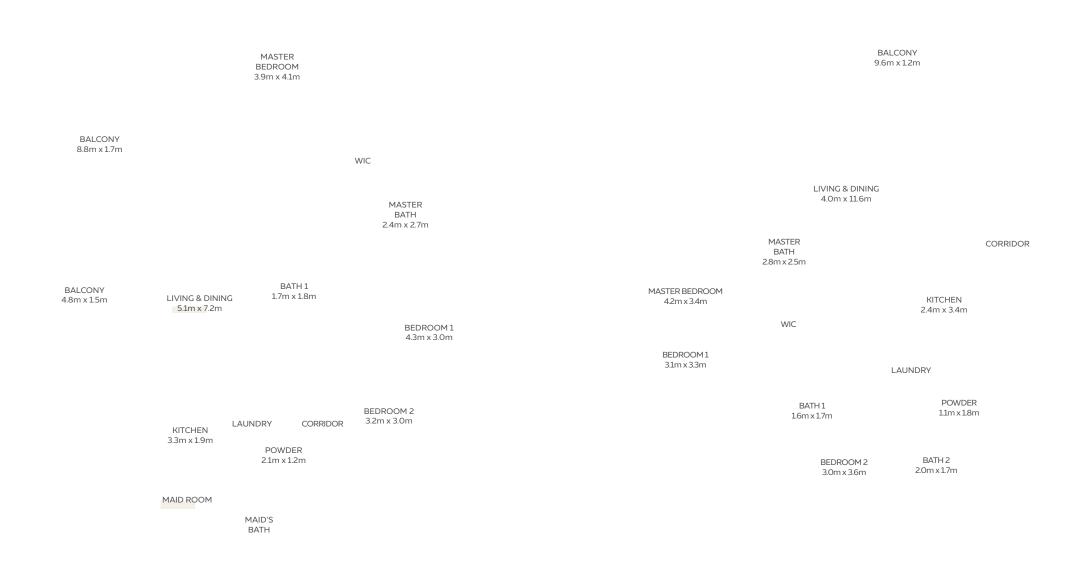

## Sky Residences 2 - Floor Plans

#### 1 BEDROOM

|              | Type 1                  |
|--------------|-------------------------|
| Unit Area    | 77.46 sqm / 833.77 sqft |
| Balcony Area | 8.51 sqm / 91.60 sqft   |
| Total Area   | 86.50 sqm / 931.07 sqft |

#### 2 BEDROOM

|              | Type 2                    |
|--------------|---------------------------|
| Unit Area    | 115.97 sqm / 1248.29 sqft |
| Balcony Area | 10.76 sqm / 115.82 sqft   |
| Total Area   | 126.92 sqm / 1366.15 sqft |

#### 3 BEDROOM

| Т | ype   | 2 |
|---|-------|---|
| - | 7 - 7 | _ |

| Unit Area    | 173.22 sqm / 1864.52 sqft |
|--------------|---------------------------|
| Balcony Area | 27.96 sqm / 300.96 sqft   |
| Total Area   | 201.18 sqm / 2165.48 sqft |

#### **3 BEDROOM**

|              | Type 4                    |
|--------------|---------------------------|
| Unit Area    | 178.20 sqm / 1918.13 sqft |
| Balcony Area | 23.87 sqm / 256.93 sqft   |
| Total Area   | 202.17 sqm / 2176.14 sqft |