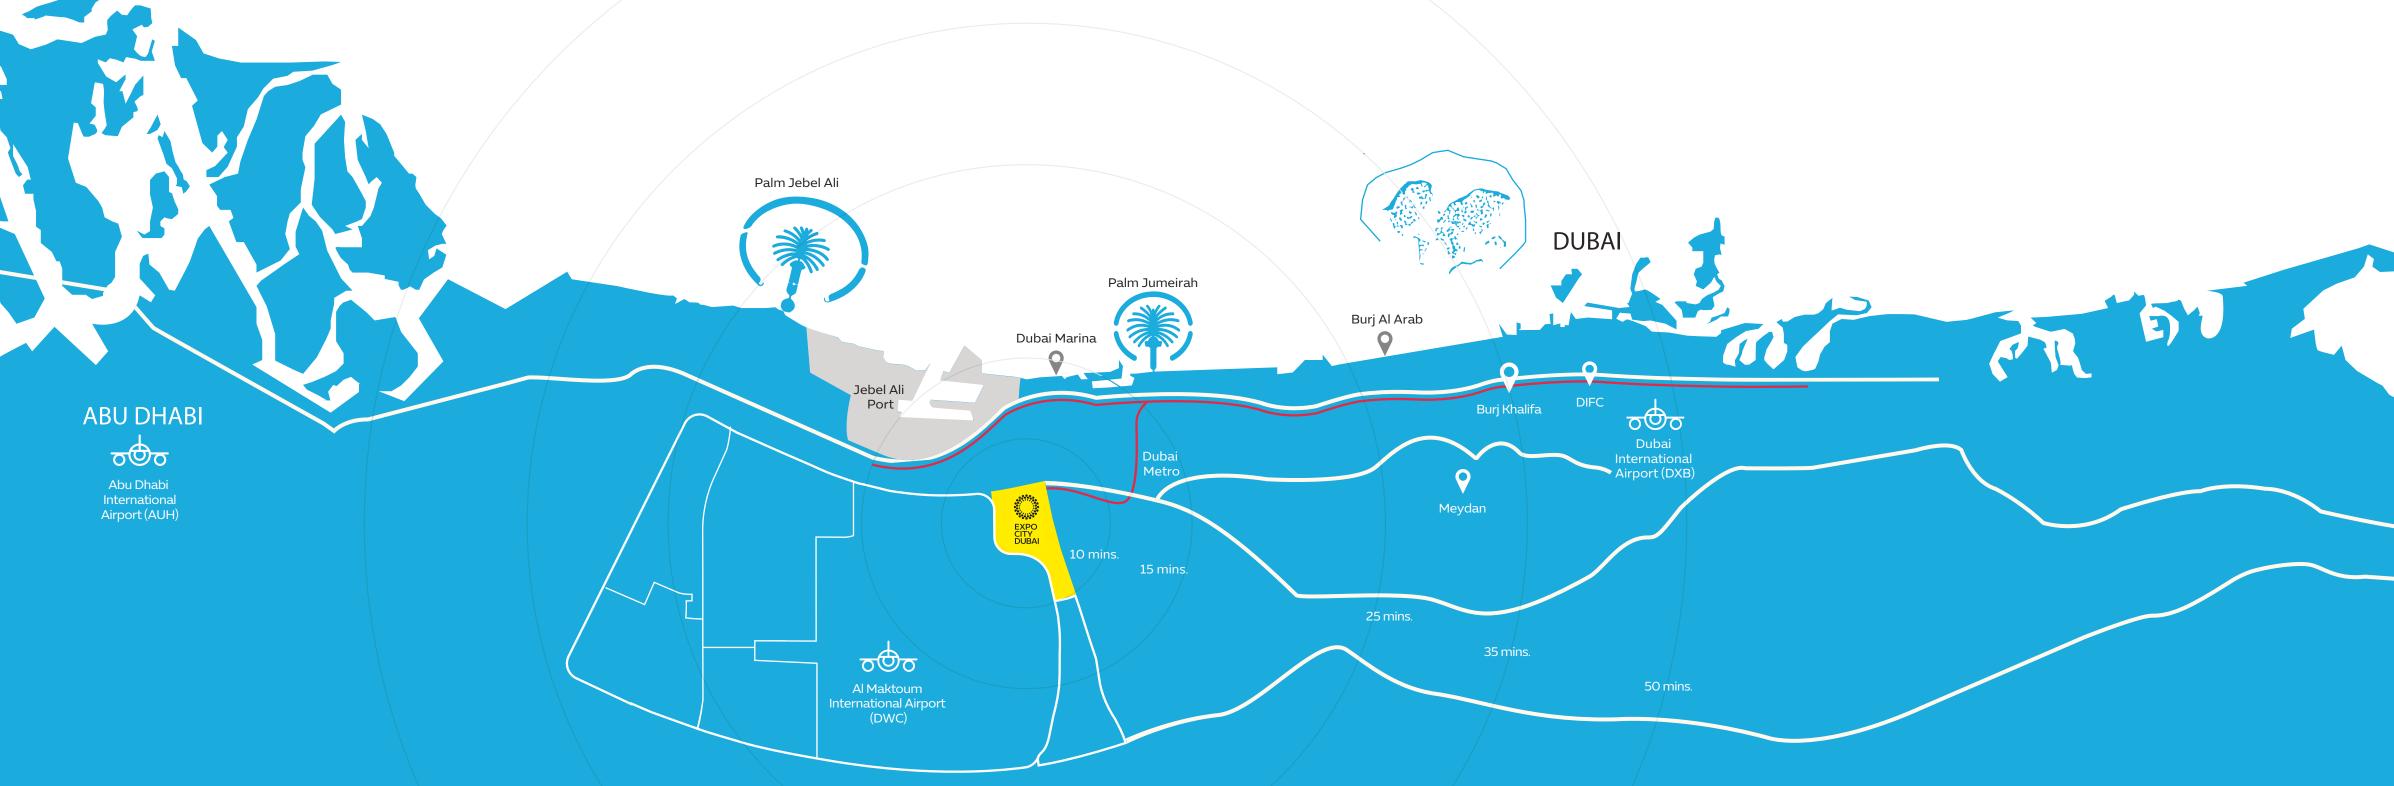

#### Easy accessibility via four prominent

highways: Sheikh Mohammed bin Zayed Road, Sheikh Zayed Road, Emirates Road, and Al Khail Road ensure effortless connections to Dubai, Abu Dhabi and the northern emirates.

**Proximity to global air hubs**: Strategically positioned, just 20 minutes away from Al Maktoum International Airport and within an hour's drive from Dubai International and Abu Dhabi International Airports, ensuring global connectivity at your doorstep.

Direct access to Dubai Metro: A dedicated metro stop, guaranteeing uninterrupted travel to Dubai Marina Connections to the rest of the city enhance your urban mobility experience.

**Prime location**: A 16-minute drive from Dubai Marina and only 30 minutes away from the vibrant heart of Downtown Dubai.

THE NEW HEART OF DUBAI Expo City Dubai offers connections like no other. Ideally located between Dubai and Abu Dhabi, you'll have access to a network of highways and four international airports. A dedicated metro station puts the whole city within easy reach.