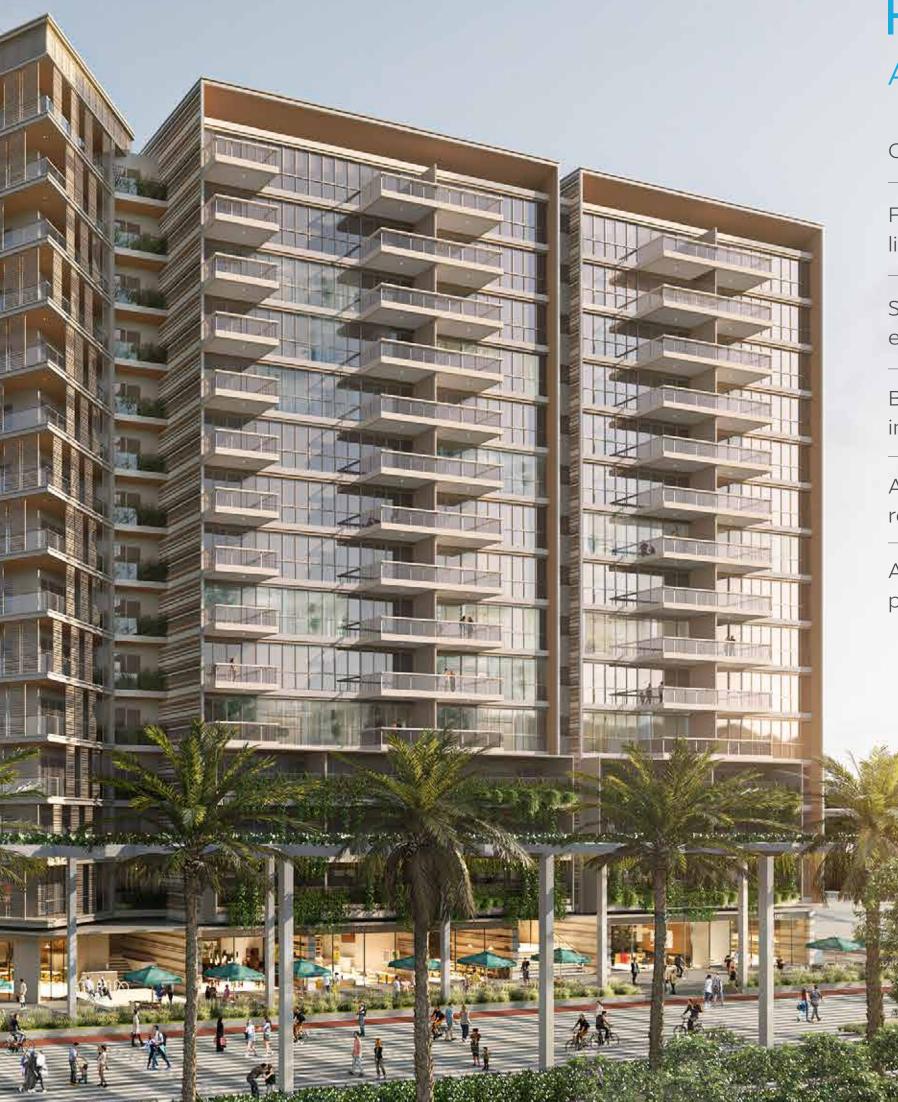

### SKY RESIDENCES AT EXPO CITY DUBAI

One to four-bedroom apartments

Floor-to-ceiling windows in all living spaces

Spacious balconies with expansive views

Built-in wardrobes featured in all bedrooms

A separate laundry/storage room across all units

All living spaces feature modern, premium finishes

# Pulse of a city Rhythm of a home

Embrace the freedom of expansive spaces, where generously sized apartments boast floor-to-ceiling windows and spacious balconies, inviting the outdoors into your personal haven. Gaze upon Expo City's picturesque waterfall, a natural masterpiece that graces your view, adding a touch of awe to your daily life.